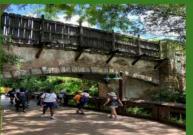

## The, "While You're Walking Around", Part

While you're walking around between different objectives, take a little time and keep your eyes peeled for these clues.

The Bridges of Animal Kingdom

Put Correct Bridge Letter in box on right

- A. Bridge from Discovery Island to Asia
- B. Bridge from Discovery Island to Entrance
- C. Bridge from Discovery Island to Pandora
- D. Bridge from Asia to Kali River
- E. Bridge from Discovery Island to Dino Land
- F. Bridge from Discovery Island to Africa
- G. Bridge from Asia to Dino Land