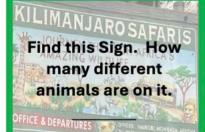

- What time does the park open and close today?
- How many total animals are carved into the Tree of Life?
- There are many animals in AK. Most are on the trails and the attractions. Some are not.
  - A.) Get a picture of the Gibbons, if you're lucky. GP1PT
  - B.) Get a picture of a Cotton-Top Tamarin. GP 1PT
  - C.) Get a picture of another live animal not on a trail, ride or Discovery island. GP 1 PT
- Between Dinosaur, Festival of the Lion King, It's Tough to Be a Bug, Kilimanjaro Safaris, and Kali
   River Rapids, what was not open on opening day. (circle it) 1PT
- What is Ed's Favorite Animal Kingdom Attraction?
- Join the Illustrious Rank of the Wilderness Explorers. Get a Tield Guide and earn one Badge. 2 PTs
- . Find the Mysterious Concreteasaurus. Below its flank is a car F. Flintstone would be proud of GGP IPT
- Mr. R. Ongala is the owner of a Muziki shop that has the best BEAT, we hear all day. I need to send him a letter. If you see him or his store, grab the P.O. Box # for me?
- DYK, Indians and Pakistani use a multi-level lunch box called a tiffin. Find 4 in a row and GP. I PT
- Find a souvenir that is \$1 or less w/tax. Present at end of Hunt. 2 PTs
- The Anandapur Ice Cream truck is so bedazzled with paintings. Look closely. In addition to camels, monkeys, peacocks and tigers, you'll also spot paintings of the royal towers. GP1PT
  - Do you have a favorite panel? Describe